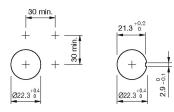

perating voltage 24 V AC/DC

#### Operating-/Indication part

Lens illumination illuminative
Lens material Plastic
Lens optics transparent
Lens profile flush
Lens colour yellow

#### **IP-Rating**

Front protection IP67

#### **Connection Method**

Terminal Soldering terminal

#### **Actuator**

Switching action Momentary
Housing colour black
Housing material Plastic

#### Switching element

Switching system Snap-action switching element

Switching current 5 /

Contacts 1 NC + 1 NO Switching voltage 250 V AC/DC

Contact material

#### Illumination

LED colour yellow

#### **Function**

Illuminated pushbutton

e a o

Stand: 20.04.2018

# EAO – Your Expert Partner for **Human Machine Interfaces**

## K14-131.121071 - Illuminated pushbutton

#### **Dimensions**



#### **Mounting cut-outs**



#### Wiring diagram



#### Legend

Contacts: NC = Normally closed, NO = Normally open