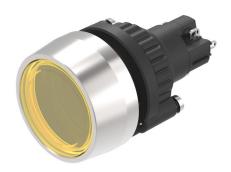

#### K14-131.121071 - Illuminated pushbutton

Attention: The preview is based on a sample product. This can differ from your current configuration.

#### **Front**

Front dimension Ø 29 mm Front shape round

#### Operating-/Indication part

Lens illumination illuminative
Lens material Plastic
Lens optics transparent
Lens profile flush
Lens colour yellow

#### **IP-Rating**

Front protection IP67

#### **Actuator**

Switching action Momentary
Housing colour black
Housing material Plastic