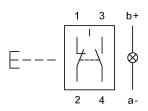

#### Wiring diagram

#### Legend

Contacts: NC = Normally closed, NO = Normally open