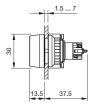

ration current 7/14 mA ±15 %
Operating voltage 24 V AC/DC

#### Operating-/Indication part

Lens illumination illuminative
Lens material Plastic
Lens optics transparent
Lens profile flush
Lens colour yellow

#### **IP-Rating**

Front protection IP67

#### **Connection Method**

Terminal Soldering terminal

#### **Actuator**

Switching action Momentary
Housing colour black
Housing material Plastic

#### Switching element

Switching system Snap-action switching element

Switching current 5 /

Contacts 1 NC + 1 NO Switching voltage 250 V AC/DC

Contact material

#### Illumination

LED colour yellow

#### **Function**

Illuminated pushbutton

e a o

Stand: 20.04.2018

# EAO – Your Expert Partner for **Human Machine Interfaces**

## K14-131.121071 - Illuminated pushbutton

#### **Dimensions**



#### **Mounting cut-outs**



#### Wiring diagram



#### Legend

Contacts: NC = Normally closed, NO = Normally open