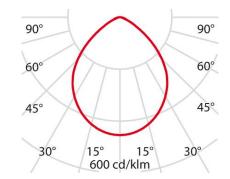

Light-tight housing, Suitable for ceiling tile thickness from 1-25 mm Recessed frosted diffuser for optimal light distribution and high homogeneity, White modular reflector, ABS injection-molded with light-tight connection of LED board, Excellent heat dissipation through die-cast aluminium heat sink with FAST (Flexible Air Stream) Technology, Colour rendering index Ra > 80, Colour tolerance according to MacAdam ≤ 3 SDCM Also dimmable via TouchDIM®, Complete with electric converter, Protection class IP20 (IP54 for light emission surface for installation in closed ceilings)

Connected load 14 W
Luminous flux 1060 lm

Efficiency 76 lm/W

Colour temperature 3000K

Colour rendering (CRI) 80

IP class 20

Nominal voltage 220 – 240 V

 Nominal voltage
 220 – 240 V

 Colour
 RAL 9016

 UGR
 25,6