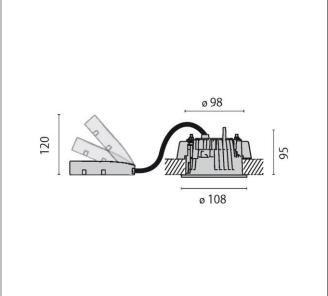

## PERFORMANCE IN LIGHTING

ART.: 810711333001

DLSB100 LED OPAL COVER - 95 mm

Art.: 810711333001, DLSB100 LED, Opal-white pmma diffuser, 14W, 3000K, Driver static, Direct, White, Recessed round LED downlight for indoors, consisting of: Multi-purpose die-cast aluminium housing combines all functions: heat-sinking, ceiling trim, ceiling brackets and gear tray connection, Light-tight housing, Suitable for ceiling tile thickness from 1-25 mm Recessed frosted diffuser for optimal light distribution and high homogeneity, White modular reflector, ABS injection-molded with light-tight connection of LED board, Excellent heat dissipation through die-cast aluminium heat sink with FAST (Flexible Air Stream) Technology, Colour rendering index Ra > 80, Colour tolerance according to MacAdam ≤ 3 SDCM Also dimmable via TouchDIM®, Complete with electric converter, Protection class IP20 (IP54 for light emission surface for installation in closed ceilings)