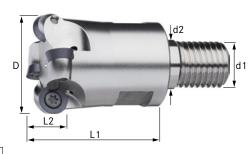

## Version

- Wear-resistant, nickel-plated version
- With internal cooling
- Clamping screw tightening torque (indexable insert) M1.8 = 0.7 Nm, M2.5 = 1.2 Nm, M3.5 = 3.5 Nm

| Art. No.                      | 16035 224 |
|-------------------------------|-----------|
| Max. cutting edge diameter    | 25 mm     |
| Clearance length              | 35 mm     |
| Thread dimension              | M12       |
| max. ap                       | 2.5 mm    |
| Number of cutting edges       | 2 PCS     |
| Suitable indexable insert no. | 32        |