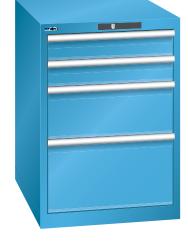

# **Drawer cabinets**

Stationary



### Application:

For day-to-day heavy-duty use in workshops

#### **Execution:**

- All drawers with full extension
- Individual drawer lock as standard feature to prevent the cabinet from tipping over
- Perforated, slotted drawers provide a secure hold
- Very robust construction for a wide variety of applications and very demanding requirements

# Advantage:

- Optimum wall height to keep items from falling out and getting lost
- Folding handle strips for simple, clean and protected labelling
- High quality made in Germany and Swiss-made
- Runs perfectly smoothly and easily due to the lack of crossbars on the differential extension slide
- Full extension clear overview and optimal access





# EAN

7612269064179