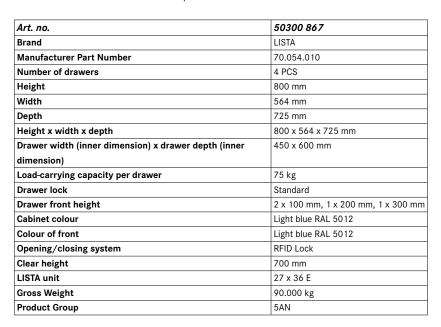

# **Drawer cabinets**

Stationary



### Application:

For day-to-day heavy-duty use in workshops

#### **Execution:**

- All drawers with full extension
- Individual drawer lock as standard feature to prevent the cabinet from tipping over
- Perforated, slotted drawers provide a secure hold
- Very robust construction for a wide variety of applications and very demanding requirements

# Advantage:

- Optimum wall height to keep items from falling out and getting lost
- Folding handle strips for simple, clean and protected labelling
- High quality made in Germany and Swiss-made
- Runs perfectly smoothly and easily due to the lack of crossbars on the differential extension slide
- Full extension clear overview and optimal access





# EAN

7612269064179