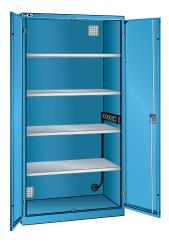

# **Battery charging cabinets** with hinged doors

## Application:

For central supply of batteries and electrical devices

#### Version:

■ CE-compliant

# Advantage:

■ Cable openings for protected and orderly cable management

| Art. no.                          | 50306 239                   |
|-----------------------------------|-----------------------------|
| Door design                       | Double wing doors           |
| Material of door                  | Solid sheet                 |
| Height                            | 1950 mm                     |
| Clear height                      | 1835 mm                     |
| Width                             | 1000 mm                     |
| Depth                             | 580 mm                      |
| Number of shelves                 | 4 PCS                       |
| Load-carrying capacity per shelf  | 60 kg                       |
| Number of multiple socket outlets | 1 PCS                       |
| Opening/closing system            | Key Lock                    |
| Body colour                       | Light blue RAL 5012         |
| Colour of front                   | Light blue RAL 5012         |
| Туре                              | D / Schuko1 x 5-way (230 V) |
| Assembly position                 | Side wall                   |
| Number of sockets (Safety plug)   | 5 PCS                       |