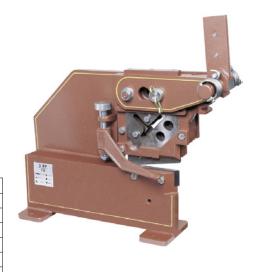

## Manual lever snips 5 RP 10, for profile plates

For profile plates

## Execution:

- Robust shear body made from tempered steel
- Special tool steel blade, specially hardened and ground

## Advantage:

- Lever arm with weight-equalising spring used as accident prevention
- With infinitely variable hold-down clamp for safe working processes

| Art. no.                          | 53790 040  |  |
|-----------------------------------|------------|--|
| Model                             | 5RP 10     |  |
| Surface of the handle             | Lacquered  |  |
| Knife insert length               | 175 mm     |  |
| Max. material thickness for steel | 14 mm      |  |
| Weight                            | 105 kg     |  |
| Gross Weight                      | 103.000 kg |  |
| Product Group                     | 580        |  |