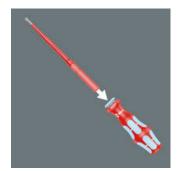

# VDE interchangeable blade with reduced shaft diameter

Reduced blade diameter with integrated protective insulation, allows sunken screws and spring elements to be accessed and actuated, individually tested as per IEC 60900.

#### Blades for handle

The VDE-insulated Kraftform Kompakt stainless blades are suitable for the 3817 VDE Stainless handle.