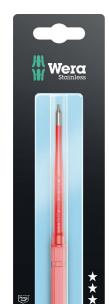

### Kraftform Kompakt VDE Stainless

**EAN:** 4013288220509

Part number:

Article number: Kraftform Kompakt VDE

3067 iS TORX® SB

05033637001

**Size:** 230x60x13 mm

Weight: 31 g

# Kraftform Kompakt VDE 3067 iS TORX® SB, stainless, TX 15 x 154 mm

**Kraftform Kompakt VDE Stainless** 

Set contents:

Kraftform Kompakt VDE 3067 iS TORX®, stainless, TX 15 x 154 mm  $$\rm 1x$$  TX 15 x 154 mm