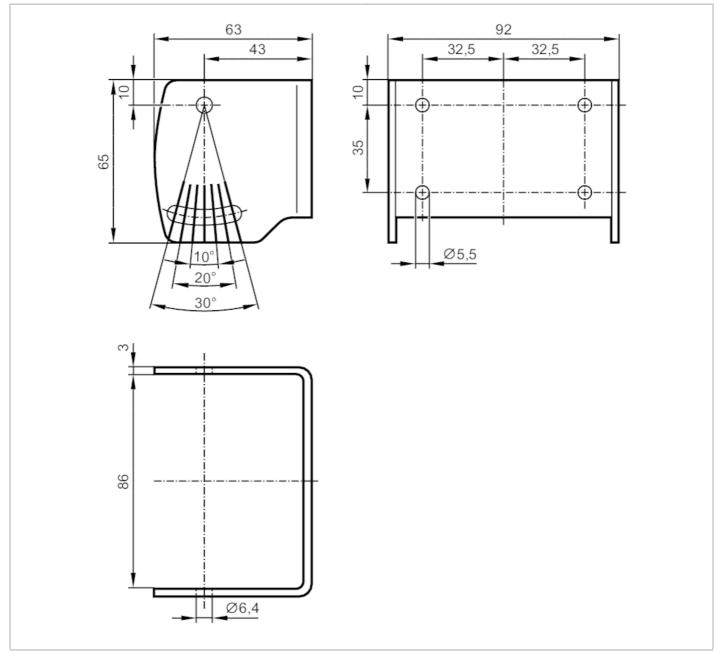

## **Mounting bracket for 3D sensors**

MOUNTING SET 03M U-SHAPED BLACK

| Application            |     |                                                                  |
|------------------------|-----|------------------------------------------------------------------|
| Design                 |     | U-shaped fixture, adjustable                                     |
| Mechanical data        |     |                                                                  |
| Weight                 | [g] | 352                                                              |
| Type of mounting       |     | screw mounting onto common aluminium profiles and machine panels |
| Materials              |     | fixture: stainless steel (1.4301 / 304) black                    |
| Accessories            |     |                                                                  |
| Accessories (supplied) |     | cylinder screws: 2 x M6 x 100 / ISO 4762 (DIN 912)               |
|                        |     | hexagon nuts: 2                                                  |
| Remarks                |     |                                                                  |
| Pack quantity          |     | 1 pcs.                                                           |