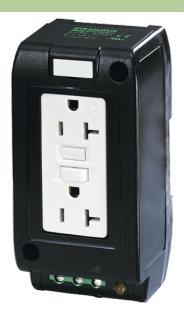

## **MSVD POWER SOCKET NEMA (GFCI)**

Mounting rail

USA (2 × NEMA-GFCI 5-15) (Ground Fault Circuit Interrupter) Screw terminals LED (yellow)

Each socket can be loaded with 15 A, however, the total load of both sockets must be below 30 A.

## Illustration

Product may differ from Image

stay connected