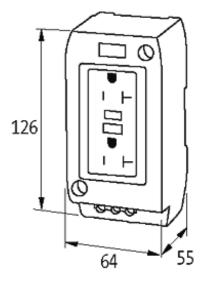

## **Approvals**

| Technical Data                        |                                                      |
|---------------------------------------|------------------------------------------------------|
| Operating voltage                     | max. 125 V AC                                        |
| Operating current                     | max. 15 A                                            |
| Trip level                            | 46 mA                                                |
| General data                          |                                                      |
| Mounting method                       | DIN-rail mountable (EN 60715)                        |
|                                       |                                                      |
| Connection                            | Screw terminals: max. 6 mm²                          |
| Connection  Dimensions H × W × D      | Screw terminals: max. 6 mm <sup>2</sup> 126×64×55 mm |
|                                       |                                                      |
| Dimensions H × W × D                  |                                                      |
| Dimensions H × W × D  Commercial data | 126×64×55 mm                                         |