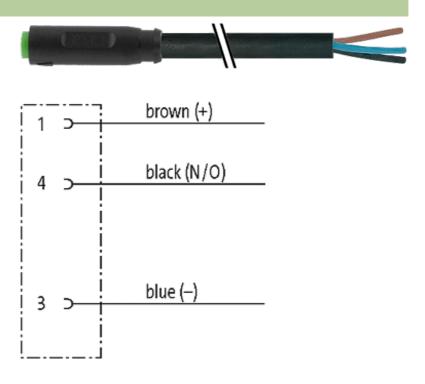

## M8 female 0° snap-in with cable

PUR 3x0.25 bk UL/CSA+drag chain 3m

M8 Male straight 3-pole Snap In

Plastic housings with good resistance against chemicals and oils. The resistance to aggressive media should be individually tested for your application. Further details on request.

#### Illustration

stay connected

# **Female**

Product may differ from Image