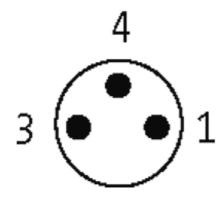

## M8 female 0° snap-in with cable

PUR 3x0.25 bk UL/CSA+drag chain 3m

M8 Male straight 3-pole Snap In

Plastic housings with good resistance against chemicals and oils. The resistance to aggressive media should be individually tested for your application. Further details on request.

#### Illustration

stay connected

# **Female**

Product may differ from Image