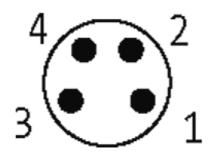

## M8 female 90° snap-in with cable

PVC 4x0.25 gy UL/CSA 10m

M8 Female 90° 4-pole Snap In

Plastic housings with good resistance against chemicals and oils. The resistance to aggressive media should be individually tested for your application. Further details on request.

### **Form**

08261

| Technical Data                |                          |
|-------------------------------|--------------------------|
| Operating voltage             | max. 30 V AC/DC          |
| Operating current per contact | max. 4 A                 |
| Locking of ports              | Snap In                  |
| Protection                    | IP65                     |
| Cables                        |                          |
| Cable number                  | 211                      |
| No./diameter of wires         | 4 × 0.25 mm <sup>2</sup> |
| Wire isolation                | PVC (br, wh, bl, bk)     |
| Jacket Color                  | gray                     |
| Shore hardness outer jacket   | 85 ± 5A                  |
| Material (jacket)             | PVC (UL/CSA)             |
| Outer diameter                | approx. 4.8 mm           |
| Bend radius (fixed)           | 5 × outer Ø              |
| Bend radius (moving)          | 10 × outer Ø             |
| Temperature range (fixed)     | -30+80 °C                |
| Temperature range (mobile)    | -5+80 °C                 |
| Commercial data               |                          |