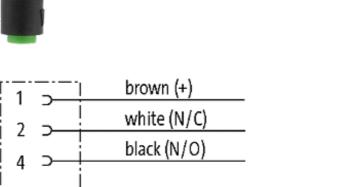

## M8 female 90° snap-in with cable

PVC 4x0.25 gy UL/CSA 10m

M8 Female 90° 4-pole Snap In

Plastic housings with good resistance against chemicals and oils. The resistance to aggressive media should be individually tested for your application. Further details on request.

### **Form**

08261

| Technical Data                |                          |
|-------------------------------|--------------------------|
| Operating voltage             | max. 30 V AC/DC          |
| Operating current per contact | max. 4 A                 |
| Locking of ports              | Snap In                  |
| Protection                    | IP65                     |
| Cables                        |                          |
| Cable number                  | 211                      |
| No./diameter of wires         | 4 × 0.25 mm <sup>2</sup> |
| Wire isolation                | PVC (br, wh, bl, bk)     |
| Jacket Color                  | gray                     |
| Shore hardness outer jacket   | 85 ± 5A                  |
| Material (jacket)             | PVC (UL/CSA)             |
| Outer diameter                | approx. 4.8 mm           |
| Bend radius (fixed)           | 5 × outer Ø              |
| Bend radius (moving)          | 10 × outer Ø             |
| Temperature range (fixed)     | -30+80 °C                |
| Temperature range (mobile)    | -5+80 °C                 |
| Commercial data               |                          |