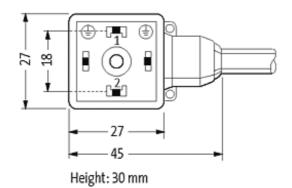

## **MSUD VALVE PLUG FORM A 18MM**

PVC 3X0.75 GRAY, 6m

Form A (18 mm) 24 V AC/DC with LED

Further cable lengths on request. Plastic housings with good resistance against chemicals and oils. The resistance to aggressive media should be individually tested for your application. Further details on request.

## **Approvals**

| ^ | • | m |
|---|---|---|
| u |   | ш |

| Technical Data                |                                        |  |  |
|-------------------------------|----------------------------------------|--|--|
| Operating voltage             | 24 V AC/DC ±25 %                       |  |  |
| Operating current per contact | max. 4 A                               |  |  |
| Locking of ports              | M3 (recommended torque 0.4 Nm)         |  |  |
| Protection                    | IP67 inserted and tightened (EN 60529) |  |  |
| Housing                       | Black plastic (gray on request)        |  |  |
| Cables                        |                                        |  |  |
| Cable number                  | 216                                    |  |  |
| No./diameter of wires         | 3 × 0.75 mm²                           |  |  |
| Wire isolation                | PVC (bk, num, gnye)                    |  |  |
| Jacket Color                  | gray                                   |  |  |
| Shore hardness outer jacket   | 80 ± 5A                                |  |  |
| Material (jacket)             | PVC                                    |  |  |
| Outer diameter                | approx. 5.9 mm                         |  |  |
| Bend radius (fixed)           | 5 × outer Ø                            |  |  |
| Bend radius (moving)          | 10 × outer Ø                           |  |  |
| Temperature range (fixed)     | -30+70 °C                              |  |  |
| Temperature range (mobile)    | -5+70 °C                               |  |  |
| Commercial data               |                                        |  |  |
| country of origin             | CZ                                     |  |  |
| customs tariff number         | 85444290                               |  |  |
| minimum order quantity        | 1                                      |  |  |