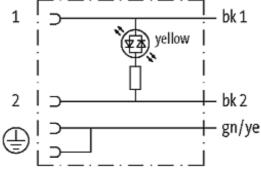

## **MSUD VALVE PLUG FORM A 18MM**

PVC 3X0.75 GRAY, 6m

Form A (18 mm) 24 V AC/DC with LED

Further cable lengths on request. Plastic housings with good resistance against chemicals and oils. The resistance to aggressive media should be individually tested for your application. Further details on request.

## **Approvals**

| ^ | • | m |
|---|---|---|
| u |   | ш |

| Technical Data                |                                        |  |  |
|-------------------------------|----------------------------------------|--|--|
| Operating voltage             | 24 V AC/DC ±25 %                       |  |  |
| Operating current per contact | max. 4 A                               |  |  |
| Locking of ports              | M3 (recommended torque 0.4 Nm)         |  |  |
| Protection                    | IP67 inserted and tightened (EN 60529) |  |  |
| Housing                       | Black plastic (gray on request)        |  |  |
| Cables                        |                                        |  |  |
| Cable number                  | 216                                    |  |  |
| No./diameter of wires         | 3 × 0.75 mm²                           |  |  |
| Wire isolation                | PVC (bk, num, gnye)                    |  |  |
| Jacket Color                  | gray                                   |  |  |
| Shore hardness outer jacket   | 80 ± 5A                                |  |  |
| Material (jacket)             | PVC                                    |  |  |
| Outer diameter                | approx. 5.9 mm                         |  |  |
| Bend radius (fixed)           | 5 × outer Ø                            |  |  |
| Bend radius (moving)          | 10 × outer Ø                           |  |  |
| Temperature range (fixed)     | -30+70 °C                              |  |  |
| Temperature range (mobile)    | -5+70 °C                               |  |  |
| Commercial data               |                                        |  |  |
| country of origin             | CZ                                     |  |  |
| customs tariff number         | 85444290                               |  |  |
| minimum order quantity        | 1                                      |  |  |