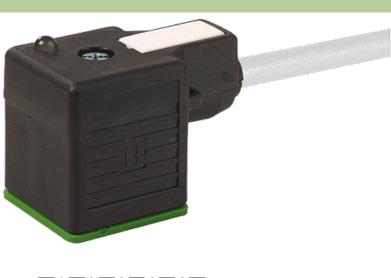

## **MSUD VALVE PLUG FORM A 18MM**

PVC 3X0.75 GRAY, 6m

Form A (18 mm) 24 V AC/DC with LED

Further cable lengths on request. Plastic housings with good resistance against chemicals and oils. The resistance to aggressive media should be individually tested for your application. Further details on request.

## Illustration

stay connected

Product may differ from Image