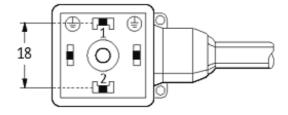

## **MSUD VALVE PLUG FORM A 18MM**

PVC 3X0.75 GRAY, 6m

Form A (18 mm) 24 V AC/DC with LED

Further cable lengths on request. Plastic housings with good resistance against chemicals and oils. The resistance to aggressive media should be individually tested for your application. Further details on request.

## **Approvals**

| ^ | • | m |
|---|---|---|
| u |   | ш |

| Technical Data                |                                        |  |  |
|-------------------------------|----------------------------------------|--|--|
| Operating voltage             | 24 V AC/DC ±25 %                       |  |  |
| Operating current per contact | max. 4 A                               |  |  |
| Locking of ports              | M3 (recommended torque 0.4 Nm)         |  |  |
| Protection                    | IP67 inserted and tightened (EN 60529) |  |  |
| Housing                       | Black plastic (gray on request)        |  |  |
| Cables                        |                                        |  |  |
| Cable number                  | 216                                    |  |  |
| No./diameter of wires         | 3 × 0.75 mm²                           |  |  |
| Wire isolation                | PVC (bk, num, gnye)                    |  |  |
| Jacket Color                  | gray                                   |  |  |
| Shore hardness outer jacket   | 80 ± 5A                                |  |  |
| Material (jacket)             | PVC                                    |  |  |
| Outer diameter                | approx. 5.9 mm                         |  |  |
| Bend radius (fixed)           | 5 × outer Ø                            |  |  |
| Bend radius (moving)          | 10 × outer Ø                           |  |  |
| Temperature range (fixed)     | -30+70 °C                              |  |  |
| Temperature range (mobile)    | -5+70 °C                               |  |  |
| Commercial data               |                                        |  |  |
| country of origin             | CZ                                     |  |  |
| customs tariff number         | 85444290                               |  |  |
| minimum order quantity        | 1                                      |  |  |