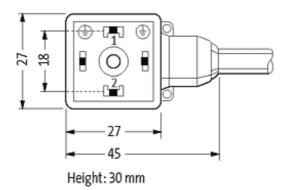

## **MSUD VALVE PLUG FORM A 18MM**

PVC 3X0.75 black 10m

Form A (18 mm) 24 V AC/DC with LED

Further cable lengths on request. Plastic housings with good resistance against chemicals and oils. The resistance to aggressive media should be individually tested for your application. Further details on request.

## **Approvals**

| F | 0 | r | n | 1 |
|---|---|---|---|---|
|   |   |   |   |   |

18001

| Technical Data                |                                        |  |  |
|-------------------------------|----------------------------------------|--|--|
| Operating voltage             | 24 V AC/DC ±25 %                       |  |  |
| Operating current per contact | max. 4 A                               |  |  |
| Locking of ports              | M3 (recommended torque 0.4 Nm)         |  |  |
| Protection                    | IP67 inserted and tightened (EN 60529) |  |  |
| Housing                       | Black plastic (gray on request)        |  |  |
| Cables                        |                                        |  |  |
| Cable number                  | 616                                    |  |  |
| No./diameter of wires         | 3 × 0.75 mm²                           |  |  |
| Wire isolation                | PVC (bk, num, gnye)                    |  |  |
| Jacket Color                  | black                                  |  |  |
| Shore hardness outer jacket   | 80 ± 5A                                |  |  |
| Material (jacket)             | PVC                                    |  |  |
| Outer diameter                | approx. 5.9 mm                         |  |  |
| Bend radius (fixed)           | 5 × outer Ø                            |  |  |
| Bend radius (moving)          | 10 × outer Ø                           |  |  |
| Temperature range (fixed)     | -30+70 °C                              |  |  |
| Temperature range (mobile)    | -5+70 °C                               |  |  |
| General data                  |                                        |  |  |
| Temperature range             | -25+85 °C, depending on cable quality  |  |  |
| Commercial data               |                                        |  |  |
| country of origin             | CZ                                     |  |  |
| customs tariff number         | 85444290                               |  |  |
|                               |                                        |  |  |