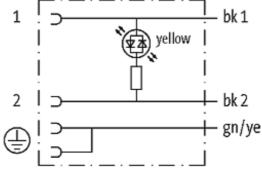

## **MSUD VALVE PLUG FORM A 18MM**

PVC 3X0.75 black 10m

Form A (18 mm) 24 V AC/DC with LED

Further cable lengths on request. Plastic housings with good resistance against chemicals and oils. The resistance to aggressive media should be individually tested for your application. Further details on request.

## **Approvals**

| F | 0 | r | n | 1 |
|---|---|---|---|---|
|   |   |   |   |   |

18001

| Technical Data                |                                        |  |  |
|-------------------------------|----------------------------------------|--|--|
| Operating voltage             | 24 V AC/DC ±25 %                       |  |  |
| Operating current per contact | max. 4 A                               |  |  |
| Locking of ports              | M3 (recommended torque 0.4 Nm)         |  |  |
| Protection                    | IP67 inserted and tightened (EN 60529) |  |  |
| Housing                       | Black plastic (gray on request)        |  |  |
| Cables                        |                                        |  |  |
| Cable number                  | 616                                    |  |  |
| No./diameter of wires         | 3 × 0.75 mm²                           |  |  |
| Wire isolation                | PVC (bk, num, gnye)                    |  |  |
| Jacket Color                  | black                                  |  |  |
| Shore hardness outer jacket   | 80 ± 5A                                |  |  |
| Material (jacket)             | PVC                                    |  |  |
| Outer diameter                | approx. 5.9 mm                         |  |  |
| Bend radius (fixed)           | 5 × outer Ø                            |  |  |
| Bend radius (moving)          | 10 × outer Ø                           |  |  |
| Temperature range (fixed)     | -30+70 °C                              |  |  |
| Temperature range (mobile)    | -5+70 °C                               |  |  |
| General data                  |                                        |  |  |
| Temperature range             | -25+85 °C, depending on cable quality  |  |  |
| Commercial data               |                                        |  |  |
| country of origin             | CZ                                     |  |  |
| customs tariff number         | 85444290                               |  |  |
|                               |                                        |  |  |