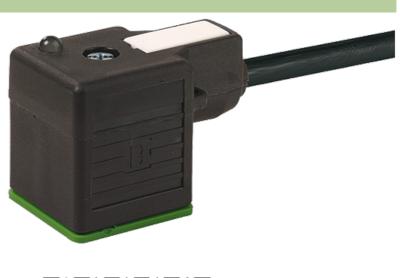

## **MSUD VALVE PLUG FORM A 18MM**

PVC 3X0.75 black 10m

Form A (18 mm) 24 V AC/DC with LED

Further cable lengths on request. Plastic housings with good resistance against chemicals and oils. The resistance to aggressive media should be individually tested for your application. Further details on request.

## Illustration

stay connected

Product may differ from Image