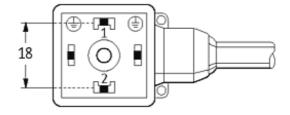

## **MSUD VALVE PLUG FORM A 18MM**

PVC 3X0.75 black 10m

Form A (18 mm) 24 V AC/DC with LED

Further cable lengths on request. Plastic housings with good resistance against chemicals and oils. The resistance to aggressive media should be individually tested for your application. Further details on request.

## **Approvals**

| F | 0 | r | n | 1 |
|---|---|---|---|---|
|   |   |   |   |   |

18001

| Technical Data                |                                        |  |  |
|-------------------------------|----------------------------------------|--|--|
| Operating voltage             | 24 V AC/DC ±25 %                       |  |  |
| Operating current per contact | max. 4 A                               |  |  |
| Locking of ports              | M3 (recommended torque 0.4 Nm)         |  |  |
| Protection                    | IP67 inserted and tightened (EN 60529) |  |  |
| Housing                       | Black plastic (gray on request)        |  |  |
| Cables                        |                                        |  |  |
| Cable number                  | 616                                    |  |  |
| No./diameter of wires         | 3 × 0.75 mm²                           |  |  |
| Wire isolation                | PVC (bk, num, gnye)                    |  |  |
| Jacket Color                  | black                                  |  |  |
| Shore hardness outer jacket   | 80 ± 5A                                |  |  |
| Material (jacket)             | PVC                                    |  |  |
| Outer diameter                | approx. 5.9 mm                         |  |  |
| Bend radius (fixed)           | 5 × outer Ø                            |  |  |
| Bend radius (moving)          | 10 × outer Ø                           |  |  |
| Temperature range (fixed)     | -30+70 °C                              |  |  |
| Temperature range (mobile)    | -5+70 °C                               |  |  |
| General data                  |                                        |  |  |
| Temperature range             | -25+85 °C, depending on cable quality  |  |  |
| Commercial data               |                                        |  |  |
| country of origin             | CZ                                     |  |  |
| customs tariff number         | 85444290                               |  |  |
|                               |                                        |  |  |