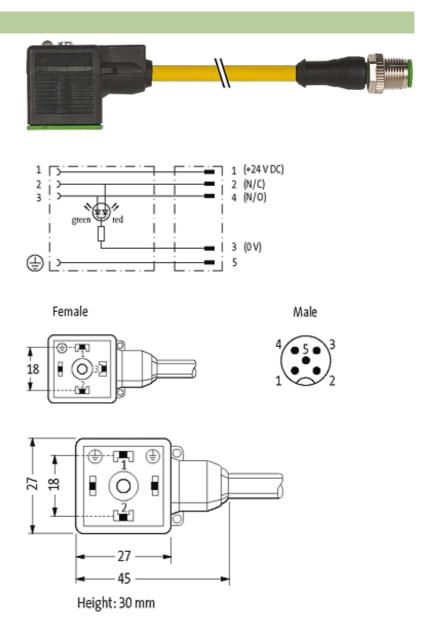

## M12 MALE 0° / MSUD VALVE PLUG FORM A 18MM

PUR 5X0.34 YELLOW, UL/CSA, drag ch 6m

Form A (18 mm) – M12, male straight for pressure switches LED (red/green) 5-pole

Further cable lengths on request. Plastic housings with good resistance against chemicals and oils. The resistance to aggressive media should be individually tested for your application. Further details on request.

## Illustration

stay connected

Product may differ from Image

## **Approvals**

| Technical Data                |                                               |
|-------------------------------|-----------------------------------------------|
| Operating voltage             | 24 V DC ±25 %                                 |
| Operating current per contact | max. 4 A                                      |
| Locking of ports              | M3/M12 × 1 mm (recommended torque 0.4/0.6 Nm) |
| Protection                    | IP67 inserted and tightened (EN 60529)        |
| Housing                       | Black plastic (gray on request)               |
| Cables                        |                                               |
| Cable number                  | 035                                           |
| No./diameter of wires         | 5 × 0.34 mm <sup>2</sup>                      |
| Wire isolation                | PP (br, wh, bl, bk, gnye)                     |
| C-track properties            | 5 Mio.                                        |
| Torsion                       | 2 Mio. ± 180°/m                               |
| Jacket Color                  | yellow                                        |
| Shore hardness outer jacket   | 90 ± 5A                                       |
| Material (jacket)             | PUR (UL/CSA)                                  |
| Outer diameter                | approx. 5.0 mm                                |
| Bend radius (moving)          | 10 × outer Ø                                  |
| Temperature range (fixed)     | -40+80 °C                                     |
| Temperature range (mobile)    | -25+80 °C                                     |
| Commercial data               |                                               |
| country of origin             | CZ                                            |
| customs tariff number         | 85444290                                      |
| minimum order quantity        | 1                                             |
|                               |                                               |