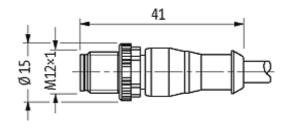

## M12 MALE 0° / MSUD VALVE PLUG FORM A 18MM

PUR 5X0.34 YELLOW, UL/CSA, drag ch 6m

Form A (18 mm) – M12, male straight for pressure switches LED (red/green) 5-pole

Further cable lengths on request. Plastic housings with good resistance against chemicals and oils. The resistance to aggressive media should be individually tested for your application. Further details on request.

## Illustration

stay connected

Product may differ from Image

## **Approvals**

| Technical Data                |                                               |
|-------------------------------|-----------------------------------------------|
| Operating voltage             | 24 V DC ±25 %                                 |
| Operating current per contact | max. 4 A                                      |
| Locking of ports              | M3/M12 × 1 mm (recommended torque 0.4/0.6 Nm) |
| Protection                    | IP67 inserted and tightened (EN 60529)        |
| Housing                       | Black plastic (gray on request)               |
| Cables                        |                                               |
| Cable number                  | 035                                           |
| No./diameter of wires         | 5 × 0.34 mm <sup>2</sup>                      |
| Wire isolation                | PP (br, wh, bl, bk, gnye)                     |
| C-track properties            | 5 Mio.                                        |
| Torsion                       | 2 Mio. ± 180°/m                               |
| Jacket Color                  | yellow                                        |
| Shore hardness outer jacket   | 90 ± 5A                                       |
| Material (jacket)             | PUR (UL/CSA)                                  |
| Outer diameter                | approx. 5.0 mm                                |
| Bend radius (moving)          | 10 × outer Ø                                  |
| Temperature range (fixed)     | -40+80 °C                                     |
| Temperature range (mobile)    | -25+80 °C                                     |
| Commercial data               |                                               |
| country of origin             | CZ                                            |
| customs tariff number         | 85444290                                      |
| minimum order quantity        | 1                                             |
|                               |                                               |