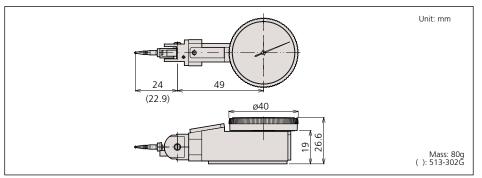

# **DIMENSIONS AND MASS**

### SPECIFICATIONS

Jeweled bearing type

| Metric Metric |           |           |       |          |         |              |          |  |  |
|---------------|-----------|-----------|-------|----------|---------|--------------|----------|--|--|
| Graduation    | Order No. |           | Range | Accuracy | Dial    | Measuring    |          |  |  |
|               | Basic set | Full set  | Mange | Accuracy | reading | force        |          |  |  |
| 0.01mm        | 513-304GE | 513-304GT | 0.8mm | 8µm      | 0-40-0  | 0.3N or less | <b>v</b> |  |  |
| Inch          | _         |           |       |          |         |              |          |  |  |
|               | Order No  |           |       |          | Dial    | Moscuring    |          |  |  |