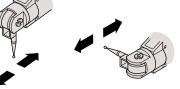

## **FEATURES**

• Universal application for all directions. Not only the direction of the measuring point, but also the direction of measurement itself can be adjusted 360 degrees without moving the indicator.