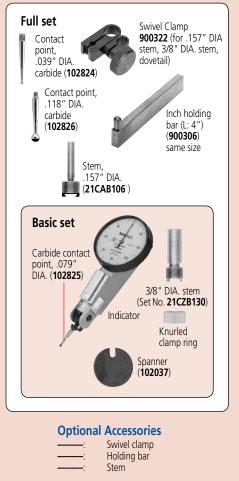

#### Set Configuration: Inch

| Graduation | Order No. |           | Range | Accuracy | Dial    | Measuring    |   |
|------------|-----------|-----------|-------|----------|---------|--------------|---|
|            | Basic set | Full set  | nange | Accuracy | reading | force        |   |
| .0005″     | 513-302G  | 513-302GT | .03″  | ±.0005"  | 0-15-0  | 0.3N or less | ~ |