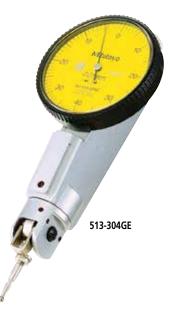

### SPECIFICATIONS

Jeweled bearing type

| Metric Metric |           |           |       |          |         |              |          |  |  |
|---------------|-----------|-----------|-------|----------|---------|--------------|----------|--|--|
| Graduation    | Order No. |           | Range | Accuracy | Dial    | Measuring    |          |  |  |
|               | Basic set | Full set  | Mange | Accuracy | reading | force        |          |  |  |
| 0.01mm        | 513-304GE | 513-304GT | 0.8mm | 8µm      | 0-40-0  | 0.3N or less | <b>v</b> |  |  |
| Inch          | _         |           |       |          |         |              |          |  |  |
|               | Order No  |           |       |          | Dial    | Moscuring    |          |  |  |