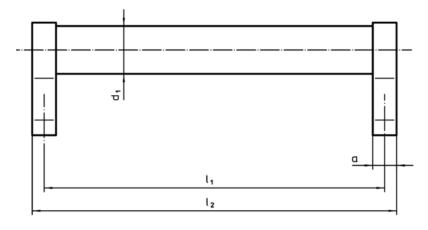

# Drawing

# **Order information**

| Dimensions |                         |    |                |                |                |                |                |                |            |                | T   | Art. No.   |
|------------|-------------------------|----|----------------|----------------|----------------|----------------|----------------|----------------|------------|----------------|-----|------------|
| d1         | Ι <sub>1</sub><br>±0.25 | а  | b <sub>1</sub> | b <sub>2</sub> | b <sub>3</sub> | d <sub>2</sub> | h <sub>1</sub> | h <sub>2</sub> | h₃<br>min. | l <sub>2</sub> | _   |            |
| [mm]       |                         |    |                |                |                |                |                |                |            |                | [g] |            |
| black      |                         |    |                |                |                |                |                |                |            |                |     |            |
| 28         | 600                     | 14 | 25             | 50             | 66             | M8             | 50             | 66             | 15         | 614            | 654 | 24321.0565 |