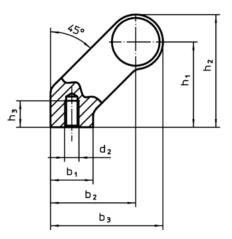

# Drawing

# **Order information**

| Dimensions |                         |    |                |                |                |                |                |                |            |                | T   | Art. No.   |
|------------|-------------------------|----|----------------|----------------|----------------|----------------|----------------|----------------|------------|----------------|-----|------------|
| d1         | Ι <sub>1</sub><br>±0.25 | а  | b <sub>1</sub> | b <sub>2</sub> | b <sub>3</sub> | d <sub>2</sub> | h <sub>1</sub> | h <sub>2</sub> | h₃<br>min. | l <sub>2</sub> | _   |            |
| [mm]       |                         |    |                |                |                |                |                |                |            |                | [g] |            |
| black      |                         |    |                |                |                |                |                |                |            |                |     |            |
| 28         | 600                     | 14 | 25             | 50             | 66             | M8             | 50             | 66             | 15         | 614            | 654 | 24321.0565 |