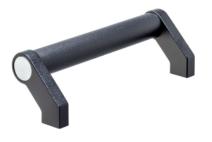

#### **Product Description**

Tubular handles are used, for example, on machine doors. These tubular handles made of aluminium are characterised by their ergonomic and robust construction and modern design. This version is equipped with angled handle legs (legs).

#### Сар

Plastic, light grey

#### Handle

 Aluminium, plastic coated, similar to RAL 9005 black, matt structure