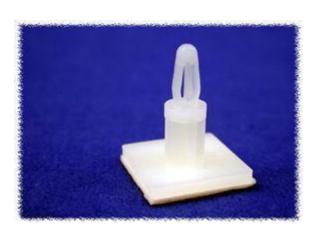

## Part Number 1421PCB2-100

- 0.9" (23mm) overall height
- 0.71" (18mm) square mounting pad with self adhesive
- P.C. board bottom would rest 0.5" (12.7mm) above the enclosure floor
- Suggested material thickness 0.0625" (1.6mm) max.
- Suggested hole diameter 0.156" (4mm)
- Tough white nylon
- Sold in packs of 100