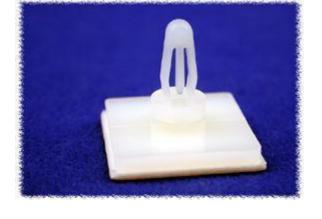

## **P.C. Circuit Board Standoffs**

- 0.65" (17mm) overall height
- 0.71" (18mm) square mounting pad with self adhesive
- P.C. board bottom would rest
- 0.25" (6mm) above the enclosure floor
- Suggested material thickness 0.0625" (1.6mm) max.
- Suggested hole diameter 0.156" (4mm)
- Tough white nylon
- Sold in packs of 100