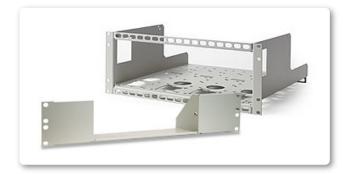

## Rack mounts for Aim-TTi equipment

Click main image for larger view

- RM50A 2U Rack Mount for bench instruments
- RM200A 2U Rack Mount for half rack instrument, includes 1/2 rack blanking plate
- RM300A 3U Rack Mount for half rack instrument, includes 1/2 rack blanking plate
- RM410 4U Rack Mount for QL PSUs, includes two 1/3 rack blanking plates
- RM460 4U Rack Mount for CPX, QPX and PL Series PSUs
- RM1242/4 3U Rack Mount for 2 & 4 channel TGA arbitrary generators