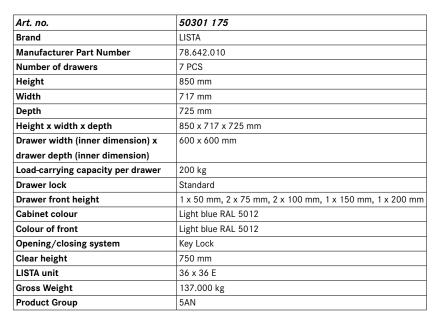

# **Drawer cabinets**

Stationary

#### **Execution:**

- All drawers with full extension
- Individual drawer lock as standard feature to prevent the cabinet from tipping over
- Perforated, slotted drawers provide a secure hold
- Very robust construction for a wide variety of applications and very demanding requirements

## Advantage:

- Optimum wall height to keep items from falling out and getting lost
- Folding handle strips for simple, clean and protected labelling
- High quality made in Germany and Swiss-made
- Runs perfectly smoothly and easily due to the lack of crossbars on the differential extension slide
- Full extension clear overview and optimal access