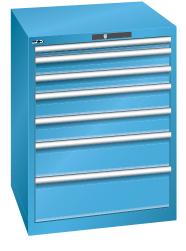

# **Drawer cabinets**

Stationary

#### **Execution:**

- All drawers with full extension
- Individual drawer lock as standard feature to prevent the cabinet from tipping over
- Perforated, slotted drawers provide a secure hold
- Very robust construction for a wide variety of applications and very demanding requirements

## Advantage:

- Optimum wall height to keep items from falling out and getting lost
- Folding handle strips for simple, clean and protected labelling
- High quality made in Germany and Swiss-made
- Runs perfectly smoothly and easily due to the lack of crossbars on the differential extension slide
- Full extension clear overview and optimal access