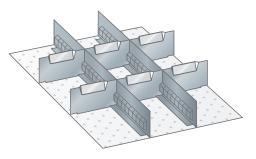

## Slotted divider and separating plate set

## Application:

Slot walls and dividers: for flexible subdivision of parts of different sizes

## Execution

- Dividers: For longitudinal and transverse division of drawers. The bottom edge enables it to be screwed to the perforated drawer base. Includes screw material. Design: sheet steel. Colour: Grey, NSC S 4502-B.
- Partition material sets excluding labelling tabs.