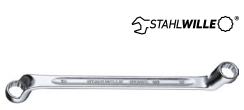

**Double-ring wrench** Both sides deep offset, AS drive profile

## Advantage:

- High force transmission to the edges of the bolts and nuts for optimum load distribution
- Longer bolt and nut service lives
- Shaft profile creates excellent bending rigidity
- Deep offset makes it easier to work in hard-to-reach places

| Art. no.                 | 52064 240                 |
|--------------------------|---------------------------|
| Brand                    | STAHLWILLE                |
| Manufacturer Part Number | 41042123                  |
| Width across flats       | 21 x 23 mm                |
| Length                   | 315 mm                    |
| Tip profile type         | AS drive profile          |
| Surface                  | Chrome plated             |
| Material                 | Steel, specially hardened |
| DIN                      | 838                       |
| Gross Weight             | 0.320 kg                  |
| Product Group            | 531                       |