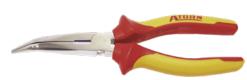

## Snipe nose pliers, bent, with VDE-insulated 2-component grip covers With cutting edge, steel surface chrome-plated, polished

## Version

- Tempered tool steel
- $\blacksquare$  Flat, round jaws, type B, 45  $^\circ$
- Serrated gripping surfaces
- Blades inductively hardened for hard and soft wire
- VDE type according to DIN EN 60900

## Advantage

• Safe, ergonomic and fatigue-free working thanks to two-component handles

| Art. No.                    | 53092 930           |
|-----------------------------|---------------------|
| Length                      | 200 mm              |
| Surface                     | Chrome plated       |
| VDE certified               | Yes                 |
| Material of the grip handle | 2-component plastic |
| Design                      | Curved              |