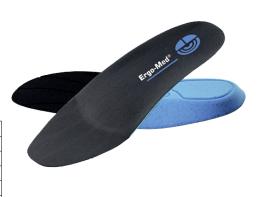

## Ergo-Med<sup>®</sup> insoles, BLUE Medium: For normal feet

## Execution:

- Ergo-Med<sup>®</sup> insoles, BLUE:
- Medium: For normal feet. For slightly reinforced foot support
- Comfortable, soft footbed
- Natural relief of the back
- Active motion support
- Relief from pain and pressure points
- Excellent shock absorption
- Breathable and skin-friendly upper
- Anti-static and suitable for ESD
- Certified for all atlas<sup>®</sup> safety shoes