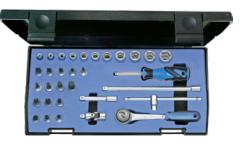

# Socket set, 32 pieces 1/4" square drive 6.3 DIN 3120

### Execution:

- Forged and tempered inserts
- Operating tools made from Gedore steel 31CrV3
- 26 inserts, 6 operating tools

#### Advantage:

Soft foam inlay for securely storing tools

## Delivery:

In plastic box

| Art. no.                                      | 58016 100                                 |
|-----------------------------------------------|-------------------------------------------|
| Brand                                         | GEDORE                                    |
| Manufacturer Part Number                      | 6174150                                   |
| Tip type                                      | Slot, PH, PZ, Hexagon, Outer hexagon      |
| Drive                                         | 1/4 inch                                  |
| Sockets with hexagon-head tip provided        | 4 mm, 4.5 mm, 5 mm, 5.5 mm, 6 mm, 7 mm, 8 |
|                                               | mm, 9 mm, 10 mm, 11 mm, 13 mm             |
| Sockets with socket hexagon-head tip provided | 3 mm, 4 mm, 5 mm, 6 mm, 8 mm              |
| Sockets with cross-head tip provided          | PH1, PH2, PH3, PZ1, PZ2, PZ3              |
| Sockets with slotted tip provided             | 4 mm, 5.5 mm, 6.5 mm, 8 mm                |
| Ratchets provided                             | 1/4-inch square                           |
| Extensions provided                           | 55 mm, 150 mm                             |
| Drive handle provided                         | 140 mm                                    |
| Cross handles provided                        | 115 mm                                    |
| Cardan joints provided                        | 38 mm                                     |
| Gross Weight                                  | 1.108 kg                                  |
| Product Group                                 | 530                                       |