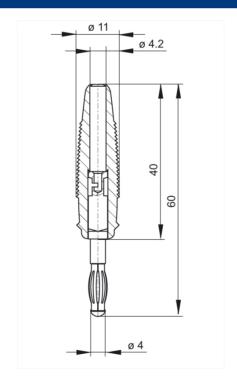

## LAS 30 schwarz/black

Industrial Connectors:Measuring and Testing Equipment:Plugs:4 mm system

| hwarz/black |
|-------------|
|             |
| 00          |
| em          |
|             |
|             |
|             |
| 9           |