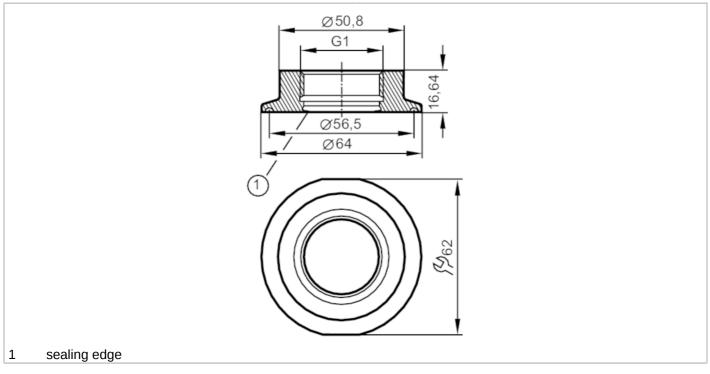

## **Process adapter Tri-Clamp**

ADAPT IFM-CLAMP ISO2852 2"

## CRN EC 1935/2004 FCM FDA

| Application                                       |       |                                                                                                               |
|---------------------------------------------------|-------|---------------------------------------------------------------------------------------------------------------|
| Application                                       |       |                                                                                                               |
| Pressure rating                                   | [bar] | 16                                                                                                            |
| MAWP (for applications according to CRN)          | [bar] | 16                                                                                                            |
| Tests / approvals                                 |       |                                                                                                               |
| Pressure Equipment Directive                      |       | A possible classification to PED depends on the application and has to be carried out by the user / operator. |
| Safety instructions                               |       | The compatibility between medium and product material has to be checked in all applications.                  |
| Mechanical data                                   |       |                                                                                                               |
| Weight                                            | [g]   | 231                                                                                                           |
| Materials                                         |       | stainless steel (1.4435 / 316L)                                                                               |
| Sensor connection                                 |       | G 1 external thread Aseptoflex Vario                                                                          |
| Process connection                                |       | Clamp DN50 (2") DIN 32676 (ISO 2852)                                                                          |
| Surface characteristics Ra/Rz of the wetted parts |       | 0.4 / 4                                                                                                       |
| Sealing                                           |       | metal to metal                                                                                                |
| Hygienic equipment class to DIN 11866             |       | H4                                                                                                            |
| Remarks                                           |       |                                                                                                               |
| Pack quantity                                     |       | 1 pcs.                                                                                                        |