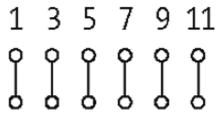

## **ASSEMBLY MODULE MP 6 S**

Mounting rail / screw-type terminal

6 pairs of solder pins

## Product may differ from Image

| Technical Data          |                                                                  |
|-------------------------|------------------------------------------------------------------|
| Operating voltage       | max. 250 V AC/DC                                                 |
| Operating current       | max. 5 A                                                         |
| Distance of solder pins | 50 mm                                                            |
| General data            |                                                                  |
| Mounting method         | DIN-rail mountableTH35 or G32 (EN 60715) or screwable            |
| Connection              | Screw terminals: max. 4 mm², pairs of solder pins (spacing 5 mm) |
| Housing                 | Plastic, flame retardant. Open design.                           |
| Dimensions H × W × D    | 63×90×36 mm                                                      |
| Temperature range       | -20+60 °C                                                        |
| Commercial data         |                                                                  |
| country of origin       | CZ                                                               |
| customs tariff number   | 85369010                                                         |
| minimum order quantity  | 1                                                                |