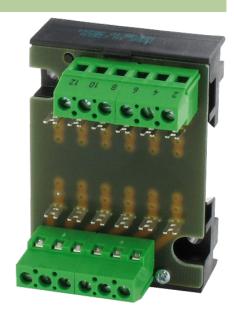

## **ASSEMBLY MODULE MP 6 S**

Mounting rail / screw-type terminal

6 pairs of solder pins

## Product may differ from Image

| Technical Data          |                                                                  |
|-------------------------|------------------------------------------------------------------|
| Operating voltage       | max. 250 V AC/DC                                                 |
| Operating current       | max. 5 A                                                         |
| Distance of solder pins | 50 mm                                                            |
| General data            |                                                                  |
| Mounting method         | DIN-rail mountableTH35 or G32 (EN 60715) or screwable            |
| Connection              | Screw terminals: max. 4 mm², pairs of solder pins (spacing 5 mm) |
| Housing                 | Plastic, flame retardant. Open design.                           |
| Dimensions H × W × D    | 63×90×36 mm                                                      |
| Temperature range       | -20+60 °C                                                        |
| Commercial data         |                                                                  |
| country of origin       | CZ                                                               |
| customs tariff number   | 85369010                                                         |
| minimum order quantity  | 1                                                                |