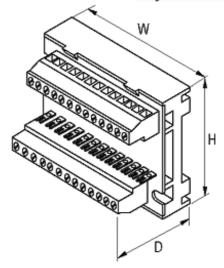

## Product may differ from Image

| Technical Data          |                                                                  |
|-------------------------|------------------------------------------------------------------|
| Operating voltage       | max. 250 V AC/DC                                                 |
| Operating current       | max. 5 A                                                         |
| Distance of solder pins | 50 mm                                                            |
| General data            |                                                                  |
| Mounting method         | DIN-rail mountableTH35 or G32 (EN 60715) or screwable            |
| Connection              | Screw terminals: max. 4 mm², pairs of solder pins (spacing 5 mm) |
| Housing                 | Plastic, flame retardant. Open design.                           |
| Dimensions H × W × D    | 63×90×36 mm                                                      |
| Temperature range       | -20+60 °C                                                        |
| Commercial data         |                                                                  |
| country of origin       | CZ                                                               |
| customs tariff number   | 85369010                                                         |
| minimum order quantity  | 1                                                                |