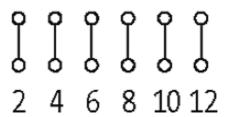

## **ASSEMBLY MODULE MP 6 S**

Mounting rail / screw-type terminal

6 pairs of solder pins

## Product may differ from Image

| Technical Data          |                                                                  |
|-------------------------|------------------------------------------------------------------|
| Operating voltage       | max. 250 V AC/DC                                                 |
| Operating current       | max. 5 A                                                         |
| Distance of solder pins | 50 mm                                                            |
| General data            |                                                                  |
| Mounting method         | DIN-rail mountableTH35 or G32 (EN 60715) or screwable            |
| Connection              | Screw terminals: max. 4 mm², pairs of solder pins (spacing 5 mm) |
| Housing                 | Plastic, flame retardant. Open design.                           |
| Dimensions H × W × D    | 63×90×36 mm                                                      |
| Temperature range       | -20+60 °C                                                        |
| Commercial data         |                                                                  |
| country of origin       | CZ                                                               |
| customs tariff number   | 85369010                                                         |
| minimum order quantity  | 1                                                                |