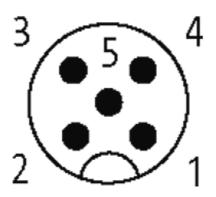

#### Illustration

(\* for cable type 126 and 732)

stay connected

### **Form**

12241

| Technical Data                |                                                                          |  |
|-------------------------------|--------------------------------------------------------------------------|--|
| Operating voltage             | max. 125 V AC/DC                                                         |  |
| Operating current per contact | max. 4 A                                                                 |  |
| Locking of ports              | Screw thread M12 $\times$ 1 mm (recommended torque 0.6 Nm) self-securing |  |
| Protection                    | IP67 inserted and tightened (EN 60529)                                   |  |
| Cables                        |                                                                          |  |
| Cable number                  | 225                                                                      |  |
| No./diameter of wires         | 5 × 0.34 mm²                                                             |  |
| Wire isolation                | PVC (br, wh, bl, bk, gnye)                                               |  |
| C-track properties            | 2 Mio.                                                                   |  |
| Jacket Color                  | gray                                                                     |  |