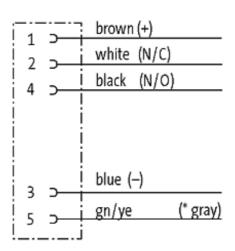

#### Illustration

(\* for cable type 126 and 732)

stay connected

### **Form**

12241

| Technical Data                |                                                                          |  |
|-------------------------------|--------------------------------------------------------------------------|--|
| Operating voltage             | max. 125 V AC/DC                                                         |  |
| Operating current per contact | max. 4 A                                                                 |  |
| Locking of ports              | Screw thread M12 $\times$ 1 mm (recommended torque 0.6 Nm) self-securing |  |
| Protection                    | IP67 inserted and tightened (EN 60529)                                   |  |
| Cables                        |                                                                          |  |
| Cable number                  | 225                                                                      |  |
| No./diameter of wires         | 5 × 0.34 mm²                                                             |  |
| Wire isolation                | PVC (br, wh, bl, bk, gnye)                                               |  |
| C-track properties            | 2 Mio.                                                                   |  |
| Jacket Color                  | gray                                                                     |  |