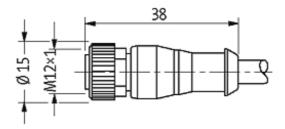

### M12 FEMALE 0°

PUR 5X0.34 GRAY, 18m

M12 Female straight 5-pole

Art.-No. 7005 - M12 Lite - (plastic hexagonal screw) on request

Plastic housings with good resistance against chemicals and oils. The resistance to aggressive media should be individually tested for your application. Further details on request. Further cable lengths on request.

### **Form**

12241

| Technical Data                |                                                                          |  |
|-------------------------------|--------------------------------------------------------------------------|--|
| Operating voltage             | max. 125 V AC/DC                                                         |  |
| Operating current per contact | max. 4 A                                                                 |  |
| Locking of ports              | Screw thread M12 $\times$ 1 mm (recommended torque 0.6 Nm) self-securing |  |
| Protection                    | IP67 inserted and tightened (EN 60529)                                   |  |
| Cables                        |                                                                          |  |
| Cable number                  | 225                                                                      |  |
| No./diameter of wires         | 5 × 0.34 mm²                                                             |  |
| Wire isolation                | PVC (br, wh, bl, bk, gnye)                                               |  |
| C-track properties            | 2 Mio.                                                                   |  |
| Jacket Color                  | gray                                                                     |  |