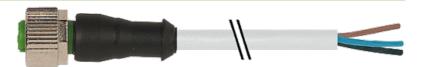

### M12 FEMALE 0°

PUR 5X0.34 GRAY, 18m

M12 Female straight 5-pole

Art.-No. 7005 - M12 Lite - (plastic hexagonal screw) on request

Plastic housings with good resistance against chemicals and oils. The resistance to aggressive media should be individually tested for your application. Further details on request. Further cable lengths on request.

#### Illustration

(\* for cable type 126 and 732)

stay connected

# **Female**

Product may differ from Image