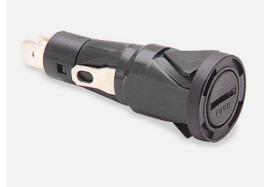

## Fuseholders 6 x 30 mm (1¼"x¼")

🕸 S 🖲 🔁 🚳

16A 250Vac (max fuse rating\*) T-55 to T+70 (ambient) Maximum dissipation wattage: 2.5W UL 94V2 UL file E92075 CSA file LR44770

These products comply with safety category PC2 \*Users should be aware of the de-rating factors published by specialist manufacturers of fuses

**A0035 00** In-line 6 x 30 1¼ x ¼ fuseholder

Call factory for rating details

TERMINAL BODY & CAP PANEL HOLE OPTIONS