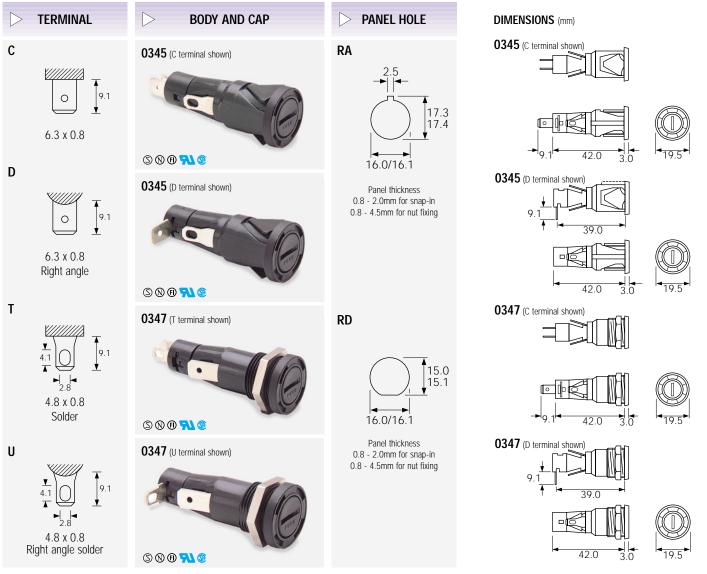

Fuseholders with in-line termination have combination (4.8 / 6.3) terminals. It has not been possible to show both views here. Units with right angle terminals have user specified end terminals and combination mid-body terminals

**A0035 00** In-line 6 x 30 1¼ x ¼ fuseholder

Call factory for rating details

TERMINAL BODY & CAP PANEL HOLE OPTIONS