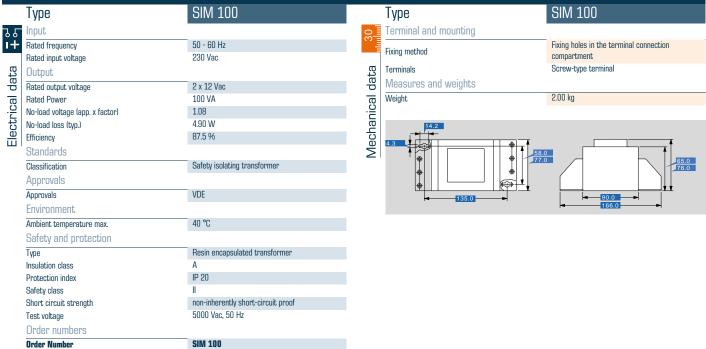

### Standards

Safety isolating transformer to: VDE 0570 Part 2-6, DIN EN 61558-2-6, EN 61558-2-6, IEC 61558-2-6

#### Advantages

- Integrated short-circuit and overload protection
- Dual output voltage for series or parallel connection
- Very good moisture protection and low noise thanks to XtraDenseFill resin encapsulation (up to 300 VA)
- Screw terminals under cover with strain relief

## Applications

Safety isolating transformer for the safe electrical isolation of the input and output sides. The transformer is suitable for creating SELV and PELV circuits because of the limit on the output voltage.