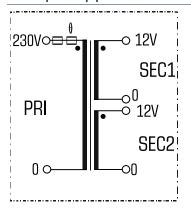

# Safety isolating transformer **SIM 100**



### Standards

Safety isolating transformer to: VDE 0570 Part 2-6, DIN EN 61558-2-6, EN 61558-2-6, IEC 61558-2-6

#### Advantages

- Integrated short-circuit and overload protection
- Dual output voltage for series or parallel connection
- Very good moisture protection and low noise thanks to XtraDenseFill resin encapsulation (up to 300 VA)
- Screw terminals under cover with strain relief

## Applications

Safety isolating transformer for the safe electrical isolation of the input and output sides. The transformer is suitable for creating SELV and PELV circuits because of the limit on the output voltage.

θ

(ME)

Approvals

VDE

#### Sample application







# Safety isolating transformer **SIM 100**