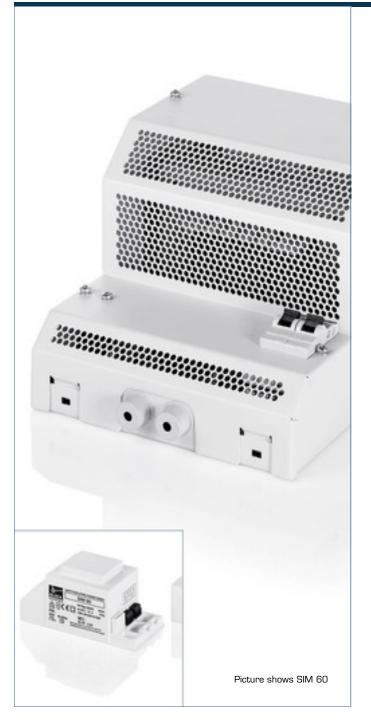

#### Advantages

- Integrated short-circuit and overload protection
- Dual output voltage for series or parallel connection
- Very good moisture protection and low noise thanks to XtraDenseFill resin encapsulation (up to 300 VA)
- Screw terminals under cover with strain relief

## Applications

Safety isolating transformer for the safe electrical isolation of the input and output sides. The transformer is suitable for creating SELV and PELV circuits because of the limit on the output voltage.