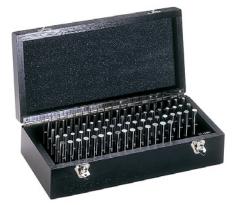

## Test pin set in wooden case

## Delivery

In wooden case

| Art. no.                            | 32488 702                        |
|-------------------------------------|----------------------------------|
| Calibration Group                   | AE                               |
| Number of pieces in assortment/set  | 100 PCS                          |
| Number of bins                      | 2                                |
| Nominal dimension of measuring pins | 8.01-9 mm, increasing by 0.01 mm |
| Tolerance class                     | 2                                |
| Material                            | Gauge steel                      |
| DIN                                 | 2269                             |