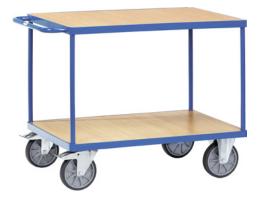

# Assembly trolley with wooden load areas

Heavy-duty design, total load-bearing capacity 500 kg and 600 kg

#### **Execution:**

- Welded steel tube and profile steel, bolted construction
- Loading surfaces made of wooden plates, beech decoration, mounted flush with frame
- 2 steering wheels and 2 fixed castors, TPE tyres
- Hubs with grooved ball bearings
- Locking device on the steering rollers
- Powder-coated, long-lasting surface protection, impact- and scratch-resistant

## Advantage:

- Reliable and durable firmly welded construction
- No tracks on the tyres
- Deep groove ball bearing runs smoothly even under heavy load