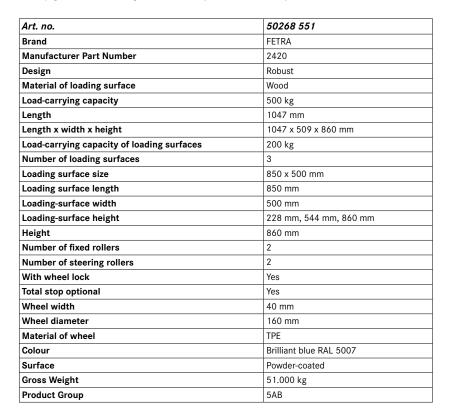

# Assembly trolley with wooden load areas

Heavy-duty design, total load-bearing capacity 500 kg and 600 kg

#### **Execution:**

- Welded steel tube and profile steel, bolted construction
- Loading surfaces made of wooden plates, beech decoration, mounted flush with frame
- 2 steering wheels and 2 fixed castors, TPE tyres
- Hubs with grooved ball bearings
- Locking device on the steering rollers
- Powder-coated, long-lasting surface protection, impact- and scratch-resistant

## Advantage:

- Reliable and durable firmly welded construction
- No tracks on the tyres
- Deep groove ball bearing runs smoothly even under heavy load