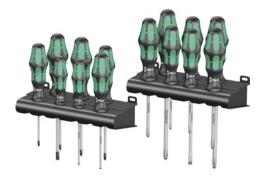

# XXL screwdriver set with circular blade, 14 pieces Slotted/PH/PZ/TX content

### Execution:

- Screwdriver with power grip
- Lasertip tip
- round blades, slotted, cross-head and TX

## Advantage:

- Micro-roughened, sharp-edged surface texture created by laser tip securely holds the screwdriver in the screw head
- Cam-Out effect is reduced
- Lower contact force required
- Multi-component handle for greater comfort

## Delivery:

In plastic rack to hang up

| Art. no.                           | 52768 010                                             |
|------------------------------------|-------------------------------------------------------|
| Brand                              | WERA                                                  |
| Manufacturer Part Number           | 05105630001                                           |
| Tip type                           | Slot, PH, PZ, TX                                      |
| Number of pieces in assortment/set | 14                                                    |
| Tip size                           | PH1, PH2, PH3, PZ1, PZ2, PZ3, TX10, TX15, TX20, TX25, |
|                                    | TX30, Slot 3.5 mm, Slot 4 mm, Slot 6.5 mm             |
| Gross Weight                       | 1.468 kg                                              |
| Product Group                      | 542                                                   |