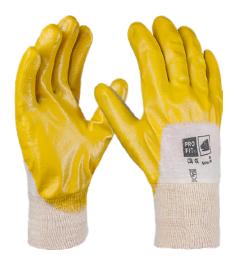

## Assembly gloves

## Application:

for assembly work, even in wet areas

## Execution:

- Good fit
- with knitted cuff
- 3/4 coating
- good resistance to oils and greases

| Art. no.                              | 55571 010        |
|---------------------------------------|------------------|
| Brand                                 | PRO FIT          |
| Manufacturer Part Number              | 010003115NG-G.10 |
| Category                              | II               |
| Cut protection                        | No               |
| EN standard                           | 388              |
| ISO                                   | 21420            |
| Backing material                      | Cotton           |
| Coating                               | Nitrile          |
| Size                                  | 10               |
| Abrasion resistance                   | 4                |
| Cut resistance according to EN 388    | 1                |
| Tearing strength                      | 2                |
| Puncture resistance                   | 1                |
| Cut resistance according to ISO 13997 | X                |
| Gross Weight                          | 0.074 kg         |
| Product Group                         | 565              |