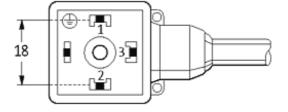

## **MSUD VALVE PLUG FORM A 18MM**

PVC 5X0.75 GRAY, 5m

Form A (18 mm) for pressure switch 24 V DC with LED (red/green)

Further cable lengths on request. Plastic housings with good resistance against chemicals and oils. The resistance to aggressive media should be individually tested for your application. Further details on request.