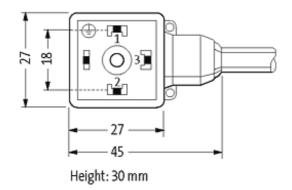

## **MSUD VALVE PLUG FORM A 18MM**

PVC 5X0.75 GRAY, 5m

Form A (18 mm) for pressure switch 24 V DC with LED (red/green)

Further cable lengths on request. Plastic housings with good resistance against chemicals and oils. The resistance to aggressive media should be individually tested for your application. Further details on request.