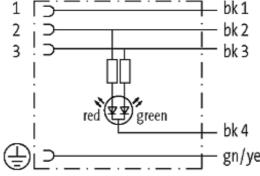

## **MSUD VALVE PLUG FORM A 18MM**

PVC 5X0.75 GRAY, 5m

Form A (18 mm) for pressure switch 24 V DC with LED (red/green)

Further cable lengths on request. Plastic housings with good resistance against chemicals and oils. The resistance to aggressive media should be individually tested for your application. Further details on request.