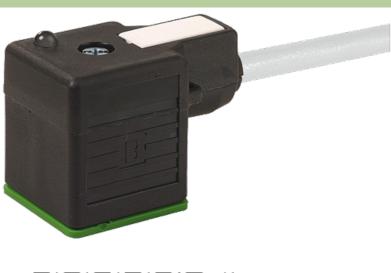

## **MSUD VALVE PLUG FORM A 18MM**

PVC 5X0.75 GRAY, 5m

Form A (18 mm) for pressure switch 24 V DC with LED (red/green)

Further cable lengths on request. Plastic housings with good resistance against chemicals and oils. The resistance to aggressive media should be individually tested for your application. Further details on request.

## Illustration

stay connected

Product may differ from Image