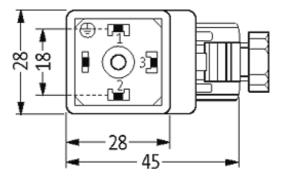

stay connected

# **SVS VALVE PLUG FORM A 18MM FIELD-WIREABLE**

24V LED M16x1.5

Form A (18 mm) for pressure switch 24 V AC/DC LED green (1) yellow (3) metric

Plastic housings with good resistance against chemicals and oils. The resistance to aggressive media should be individually tested for your application. Further details on request.

# **Link to Product**

#### Illustration







stay connected





Height: 41 mm

Product may differ from Image

### **Approvals**



#### Form

## 29441

| Technical Data                 |                                                    |
|--------------------------------|----------------------------------------------------|
| Operating voltage              | 24 V AC/DC ±25 %                                   |
| Operating current per contact  | max. 4 A                                           |
| Sealing range (cable diameter) | 510 mm                                             |
| Locking of ports               | M3 (recommended torque 0.4 Nm)                     |
| Compression gland              | M16 × 1.5 mm                                       |
| Protection                     | IP65 inserted and tightened (EN 60529), with gland |
| Gene