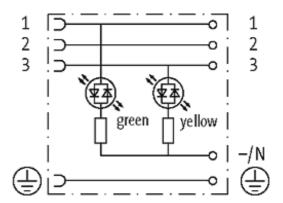

# **SVS VALVE PLUG FORM A 18MM FIELD-WIREABLE**

24V LED M16x1.5

Form A (18 mm) for pressure switch 24 V AC/DC LED green (1) yellow (3) metric

Plastic housings with good resistance against chemicals and oils. The resistance to aggressive media should be individually tested for your application. Further details on request.