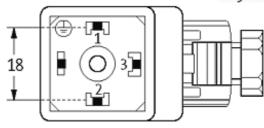

stay connected

# **SVS VALVE PLUG FORM A 18MM FIELD-WIREABLE**

24V LED M16x1.5

Form A (18 mm) for pressure switch 24 V AC/DC LED green (1) yellow (3) metric

Plastic housings with good resistance against chemicals and oils. The resistance to aggressive media should be individually tested for your application. Further details on request.

# **Link to Product**

#### Illustration







stay connected





Height: 41 mm

Product may differ from Image

### **Approvals**



#### Form

## 29441

| Technical Data                 |                                                    |
|--------------------------------|----------------------------------------------------|
| Operating voltage              | 24 V AC/DC ±25 %                                   |
| Operating current per contact  | max. 4 A                                           |
| Sealing range (cable diameter) | 510 mm                                             |
| Locking of ports               | M3 (recommended torque 0.4 Nm)                     |
| Compression gland              | M16 × 1.5 mm                                       |
| Protection                     | IP65 inserted and tightened (EN 60529), with gland |
| Ge