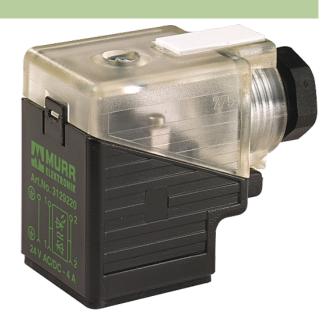

# **SVS VALVE PLUG FORM A 18MM FIELD-WIREABLE**

24V LED M16x1.5

Form A (18 mm) for pressure switch 24 V AC/DC LED green (1) yellow (3) metric

Plastic housings with good resistance against chemicals and oils. The resistance to aggressive media should be individually tested for your application. Further details on request.

#### Illustration

stay connected

Height: 41 mm

Product may differ from Image