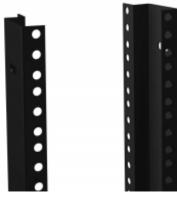

## Round Hole Punched Combination Mounting Rail RCHR

• RCHS/RCHV rack cabinets ship with two pairs.

• Finished in rugged black textured powder paint.

• Rack mounting hardware is sold separately.

• Includes cabinet mounting hardware.

**Features** 

· Sold in pairs.

Series

**Use with RCHS and RCHV Series** 

|          | Use with Cabinet Panel Height |            |
|----------|-------------------------------|------------|
| Part No. | Units                         | Rack Units |
| RCHR1908 | 8.75                          | 5U         |
| RCHR1910 | 10.50                         | 6U         |
| RCHR1914 | 14.00                         | 8U         |
| RCHR1917 | 17.50                         | 10U        |
| RCHR1922 | 22.75                         | 13U        |
| RCHR1928 | 28.00                         | 16U        |