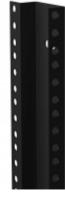

## Round Hole Punched Combination Mounting Rail RCHR

• RCHS/RCHV rack cabinets ship with two pairs.

• Finished in rugged black textured powder paint.

• Rack mounting hardware is sold separately.

• Includes cabinet mounting hardware.

**Features** 

· Sold in pairs.

Series

**Use with RCHS and RCHV Series** 

|          | Use with Cabinet Panel Height |            |
|----------|-------------------------------|------------|
| Part No. | Units                         | Rack Units |
| RCHR1908 | 8.75                          | 5U         |
| RCHR1910 | 10.50                         | 6U         |
| RCHR1914 | 14.00                         | 8U         |
| RCHR1917 | 17.50                         | 10U        |
| RCHR1922 | 22.75                         | 13U        |
| RCHR1928 | 28.00                         | 16U        |