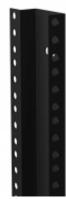

## Round Hole Punched Combination Mounting Rail RCHR

• RCHS/RCHV rack cabinets ship with two pairs.

• Finished in rugged black textured powder paint.

• Rack mounting hardware is sold separately.

• Includes cabinet mounting hardware.

**Features** 

· Sold in pairs.

Series

**Use with RCHS and RCHV Series** 

|          | Use with Cabinet Panel Height |            |
|----------|-------------------------------|------------|
| Part No. | Units                         | Rack Units |
| RCHR1908 | 8.75                          | 5U         |
| RCHR1910 | 10.50                         | 6U         |
| RCHR1914 | 14.00                         | 8U         |
| RCHR1917 | 17.50                         | 10U        |
| RCHR1922 | 22.75                         | 13U        |
| RCHR1928 | 28.00                         | 16U        |