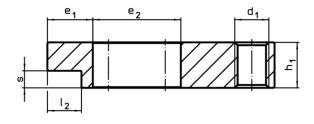

# **Drawing**

picture 1

Erwin Halder KG

picture 2

# **Order information**

| Nomina                            |                |                |                |                |                |                | ws |      |      | I   | Art. No.   |
|-----------------------------------|----------------|----------------|----------------|----------------|----------------|----------------|----|------|------|-----|------------|
| dimension<br>b <sub>1</sub>       | b <sub>4</sub> | d <sub>2</sub> | h <sub>2</sub> | h <sub>3</sub> | I <sub>5</sub> | I <sub>6</sub> |    | min. | max. |     |            |
| +0.5                              |                |                |                |                |                |                |    |      |      |     |            |
| [mm]                              | [mm]           |                |                |                |                |                |    |      | [°C] | [g] |            |
| soft jaw from plastic – picture 2 |                |                |                |                |                |                |    |      |      |     |            |
| 9                                 | 10             | М3             | 6              | 12             | 20             | 11             | 2  | 0    | 50   | 4   | 23190.0072 |