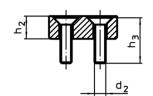

# **Drawing**

picture 1

Erwin Halder KG

picture 2

# **Order information**

| Nomina                            |                |                |                |                |                |                | ws |      |      | I   | Art. No.   |
|-----------------------------------|----------------|----------------|----------------|----------------|----------------|----------------|----|------|------|-----|------------|
| dimension<br>b <sub>1</sub>       | b <sub>4</sub> | d <sub>2</sub> | h <sub>2</sub> | h <sub>3</sub> | I <sub>5</sub> | I <sub>6</sub> |    | min. | max. |     |            |
| +0.5                              |                |                |                |                |                |                |    |      |      |     |            |
| [mm]                              | [mm]           |                |                |                |                |                |    |      | [°C] | [g] |            |
| soft jaw from plastic – picture 2 |                |                |                |                |                |                |    |      |      |     |            |
| 9                                 | 10             | М3             | 6              | 12             | 20             | 11             | 2  | 0    | 50   | 4   | 23190.0072 |