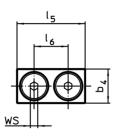

# **Drawing**

picture 1

Erwin Halder KG

picture 2

# **Order information**

| Nomina                            |                |                |                |                |                |                | ws |      |      | I   | Art. No.   |
|-----------------------------------|----------------|----------------|----------------|----------------|----------------|----------------|----|------|------|-----|------------|
| dimension<br>b <sub>1</sub>       | b <sub>4</sub> | d <sub>2</sub> | h <sub>2</sub> | h <sub>3</sub> | I <sub>5</sub> | I <sub>6</sub> |    | min. | max. |     |            |
| +0.5                              |                |                |                |                |                |                |    |      |      |     |            |
| [mm]                              | [mm]           |                |                |                |                |                |    |      | [°C] | [g] |            |
| soft jaw from plastic – picture 2 |                |                |                |                |                |                |    |      |      |     |            |
| 9                                 | 10             | М3             | 6              | 12             | 20             | 11             | 2  | 0    | 50   | 4   | 23190.0072 |