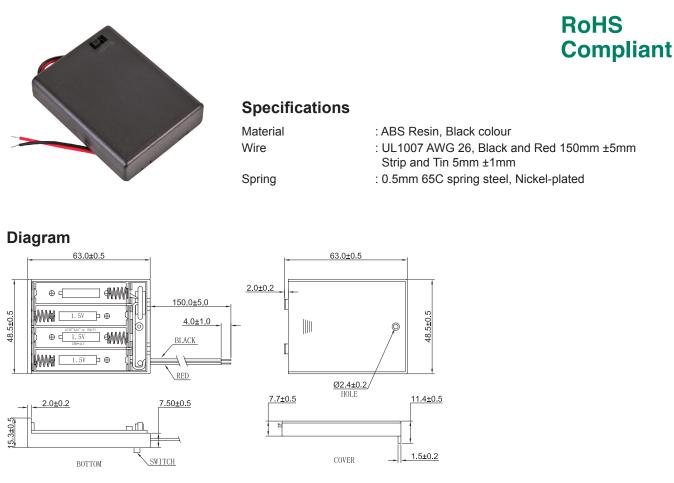

## Part Number Table

| Description                                            | Part Number |
|--------------------------------------------------------|-------------|
| Enclosed Battery Holder, 4 × AAA, Switched, Wire Leads | MP000374    |