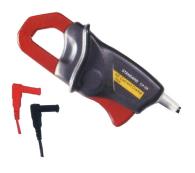

## Description

Smaller sized, convenient-to-use AC current clamp-on Adaptor

## Application

This is the ideal tool to extend the current ranges for all Multimeters. This is a 200A AC current clamp-on Adaptor with voltage output via a standard banana inputs to be connected to multimeters.