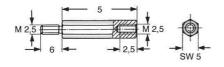

## Hex-Standoff / Male - Female M2,5/SW5x5 Bras nickel plated 05.12.055

| Model                | Hex Male / Female         |
|----------------------|---------------------------|
| Length               | 5.00 mm                   |
| Thread 1 (Female)    | M2.5                      |
| Inside Threadlength  | 2.50 mm                   |
| Outside Threadlength | 6.00 mm                   |
| Material             | Brass QQ-B-6261 ASTM-B-16 |
| Plating              | Nickel-plated E1E         |
| Wrench Size / Dia.   | 5 WS / Ø                  |
| Undercut             | 1                         |
| Thread 2 (Male)      | M2,5                      |
| RoHS II compliant    | yes                       |
| Reach/SVHC free      | yes                       |
|                      |                           |