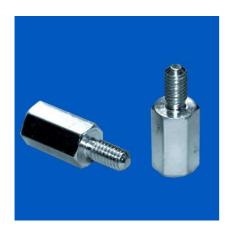

## Hex-Standoff / Male - Female M2,5/SW5x5 Bras nickel plated 05.12.055

| Model                | Hex Male / Female         |
|----------------------|---------------------------|
| Length               | 5.00 mm                   |
| Thread 1 (Female)    | M2.5                      |
| Inside Threadlength  | 2.50 mm                   |
| Outside Threadlength | 6.00 mm                   |
| Material             | Brass QQ-B-6261 ASTM-B-16 |
| Plating              | Nickel-plated E1E         |
| Wrench Size / Dia.   | 5 WS / Ø                  |
| Undercut             | 1                         |
| Thread 2 (Male)      | M2,5                      |
| RoHS II compliant    | yes                       |
| Reach/SVHC free      | yes                       |
|                      |                           |