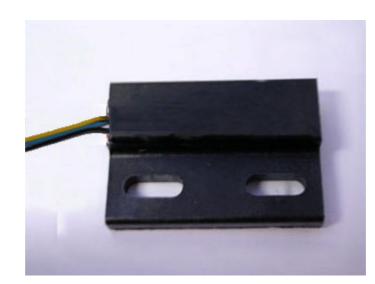

## PS1031

### Design Features

- Adjustable with XY axis using the PM101/102 magnets
- Cable wiring from the Left of the package
- Repeatability of operation
- Shunt or direct magnet operation
- Multiple Mode of Operation

#### Product Comments

- Robust Nylon Housing
- Changeover Switch
- Surface Mounted by fixing screws
- Fully encapsulated
- Matching Package Operating Magnet PM101 or PM102