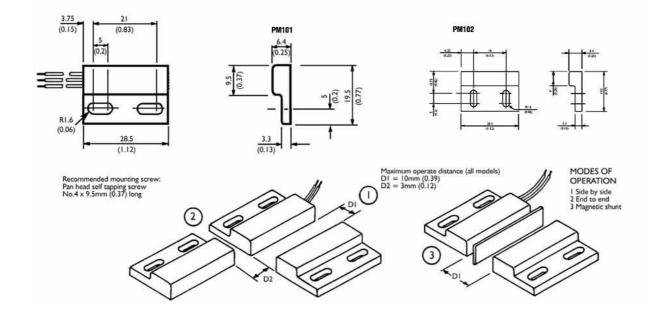

|
| Form B - SPST                                 |
| Ruthenium                                     |
| 100 VAC                                       |
| 0.3A                                          |
| SPST Normally Closed                          |
| 3 Watts                                       |
| 100                                           |
| Stripped Cables                               |
| 2 x 24AWG, 7/0.2mm PVC<br>Insulated 0.5M long |
| 70                                            |
| Magnetic                                      |
| 50g for 11ms duration                         |
| 35g up to 500Hz                               |
| Direct Axis , Parallel Axis                   |
|                                               |



## Line Drawing