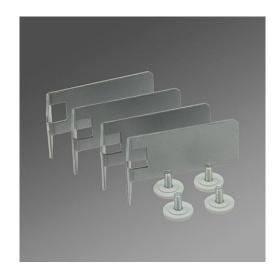

**UBB T5/LED** 

Mounting made of St, for UE T5/LED, RSEX T5/LED Required for concealed symmetrical rail constructions or recessed ceilings.

Dimensions LxWxH/DxH (mm): 83 x 35 x 38

Ceiling system: cut-out ceilings [AD], Concealed symmetrical rail construction [VS]