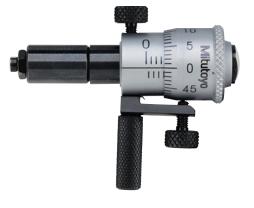

## Internal micrometer, replaceable tubes

Series 141

### Application:

For measuring bore diameters, distances on workpieces etc.

#### Execution:

■ Graduated drum and scale sleeve brushed chromium-plated

## Advantage:

■ Replaceable rods

## Delivery:

Includes box, adjustment wrench

| Art. no.                         | 32016 276                              |
|----------------------------------|----------------------------------------|
| Brand                            | MITUTOYO                               |
| Manufacturer Part Number         | 141-212                                |
| Min./max. length measuring range | 50-300 mm                              |
| Vernier scale                    | 0.01 mm                                |
| Extensions provided              | 100 mm, 150 mm, 200 mm, 250 mm, 300 mm |
| Measuring spindle increments     | 0.5 mm                                 |
| Number of extensions             | 5 PCS                                  |
| Calibration Group                | Н                                      |
| Calibration Group Description    | Internal micrometers (2 point)         |
| Gross Weight                     | 0.640 kg                               |
| Product Group                    | 3MA                                    |