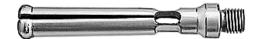

## **Probe head for through holes, DLC-coated** For Diatest internal precision measuring instruments

## Application:

For measuring in combination with additional parts of the internal measuring instrument.

## Execution:

- Hardened and DLC-coated probe head
- For through holes

| Art. no.                              | 33464 135  |  |
|---------------------------------------|------------|--|
| Brand                                 | DIATEST    |  |
| Manufacturer Part Number              | T-7,0      |  |
| Design of measuring contact           | DLC        |  |
| Min./max. diameter of measuring range | 6.7-7.3 mm |  |
| Measuring depth                       | 40 mm      |  |
| Connection thread                     | M6 x 0.75  |  |
| Gross Weight                          | 0.006 kg   |  |
| Product Group                         | 337        |  |