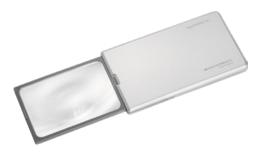

# Pocket magnifying lamp easyPOCKET

## Application:

For magnifying small parts with additional light source.

#### Version:

- illumination: bright, ultra-flat SMD LEDs
- flat, lightweight design
- Bright LED lighting when lens is extended
- LED light switches on automatically when lens is fully extracted
- PXM plastic lightweight lens