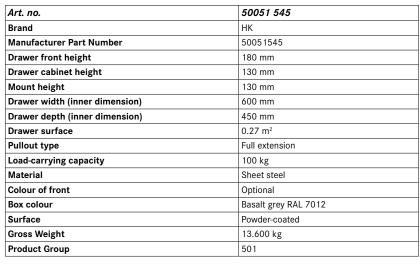

## Drawer with full extension, load capacity 100 kg

For empty housing of sliding-door cabinet no. 50051 900 and 910

## Application:

For customisation of empty housing for sliding-door cabinet no. 50051 900 and 910  $\,$ 

## **Execution:**

- Made of steel sheet metal with a reinforced, perforated bottom (25 mm perforated grid)
- Runs on Delrin rollers in rails which are suspended in the housing with push-fit fastenings
- Inner sides slotted all around, for attaching and fixing individual items
- Equipped with aluminium handle strip, paper and cellophane strips and lateral cover caps
- SOFT-CLOSE AUTOMATIC for smooth closing of drawers without noise see no. 50392 005.