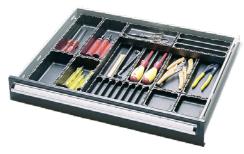

## Drawer with full extension, load capacity 100 kg

For empty housing of sliding-door cabinet no. 50051 900 and 910

## **Execution:**

- Made of steel sheet metal with a reinforced, perforated bottom (25 mm perforated grid)
- Runs on Delrin rollers in rails which are suspended in the housing with push-fit fastenings
- Inner sides slotted all around, for attaching and fixing individual items
- Equipped with aluminium handle strip, paper and cellophane strips and lateral cover caps
- SOFT-CLOSE AUTOMATIC for smooth closing of drawers without noise see no. 50392 005.