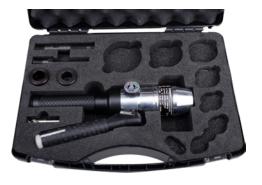

#### **Execution:**

- Straight aluminium version
- Weighs just 1.6 kg
- 75 kN punching force
- Max. operating pressure: 650 bar
- Punching capacity: Round holes up to 82 mm/2 mm sheet metal, 64 mm/3 mm sheet
- Square hole punch up to 68 x 68 mm/2 mm sheet metal
- Square hole punch up to 46 x 86 mm/2 mm sheet metal
- Set comprising hydraulic punch, 19 and 19 x 9.5 mm tension bolt, HSS 11.0 mm drill for pre-drilling, 3-piece spacer sleeve set
- Set in robust and practical plastic case

## Advantage:

- Tool service life is extended by the integrated overpressure valve with automatic pressure shutdown at 650 bar
- The practical manual punch, without hose and cylinder, is ideal for workshops and assembly tasks