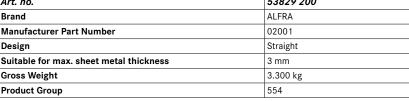

| Art. no.                                | 53829 200 |
|-----------------------------------------|-----------|
| Brand                                   | ALFRA     |
| Manufacturer Part Number                | 02001     |
| Design                                  | Straight  |
| Suitable for max. sheet metal thickness | 3 mm      |
| Gross Weight                            | 3.300 kg  |
| Product Group                           | 554       |