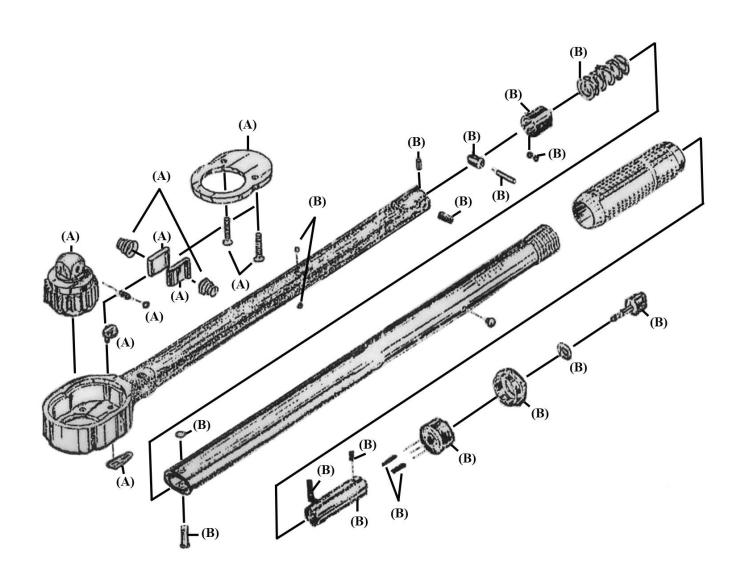

## Parts Information:

Torque Wrench Micrometer Style 1/4"Sq Drive 5-25Nm(44-221lb.in)

**Model No: STW101** 

| Item | Part No.  | Description | Item | Part No.  |
|------|-----------|-------------|------|-----------|
| Α    | STW101.RK | REPAIR KIT  | В    | STW101.RI |

| Item | Part No.  | Description |
|------|-----------|-------------|
| В    | STW101.RB | REPAIR BAG  |

NOTE: It is our policy to continually improve products and as such we reserve the right to alter data, specifications and component parts without prior notice. IMPORTANT: No liability is accepted for incorrect use of product.