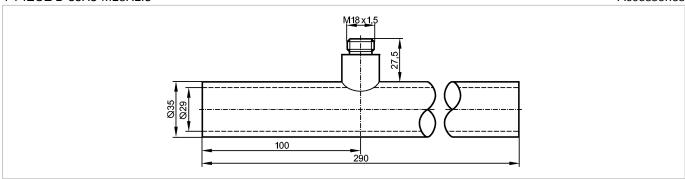

T-PIECE D 35X3-M18X1.5 Accessories

Product characteristics

| T-piece              |
|----------------------|
| D 35 x 3 - M18 x 1.5 |

| Application                  |       | Liquids and gases of the fluid group 2 according to Article 9 of the Pressure Equipment Directive (PED) |
|------------------------------|-------|---------------------------------------------------------------------------------------------------------|
| Environment                  |       |                                                                                                         |
| Pressure rating              | [bar] | 30                                                                                                      |
| Tests / approvals            |       |                                                                                                         |
| Pressure equipment directive |       | Article 3, section 3 - sound engineering practice                                                       |
| Mechanical data              |       |                                                                                                         |
| Design                       |       | for sensors with process connection M18 x 1.5                                                           |
| Housing materials            |       | stainless steel 316Ti / 1.4571                                                                          |
| Weight                       | [kg]  | 0.902                                                                                                   |
| Remarks                      |       |                                                                                                         |